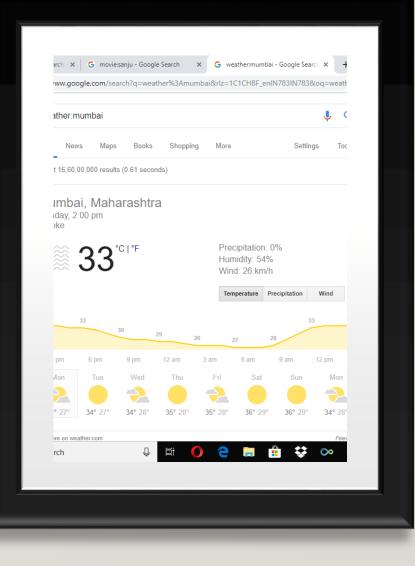

### Weather

This operator helps determine the weather of a particular place or location.