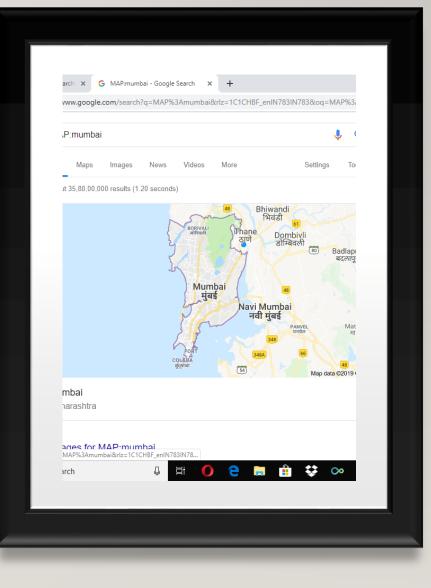

## Map

This operator as its name suggests provides with the map of the mentioned place.