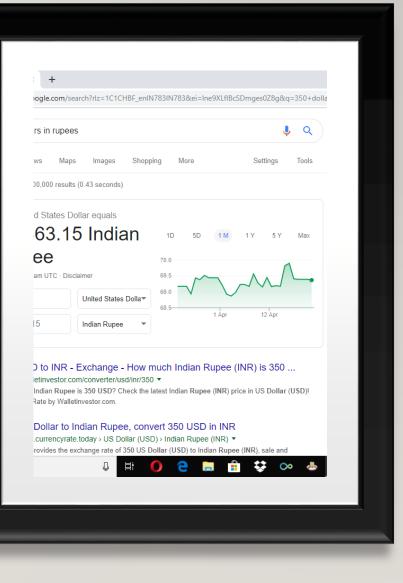

## Dollar(\$)

This operator can be used to ascertain the price of a certain commodity.

### In

In is the operator used when you want to change one unit or currency to another.