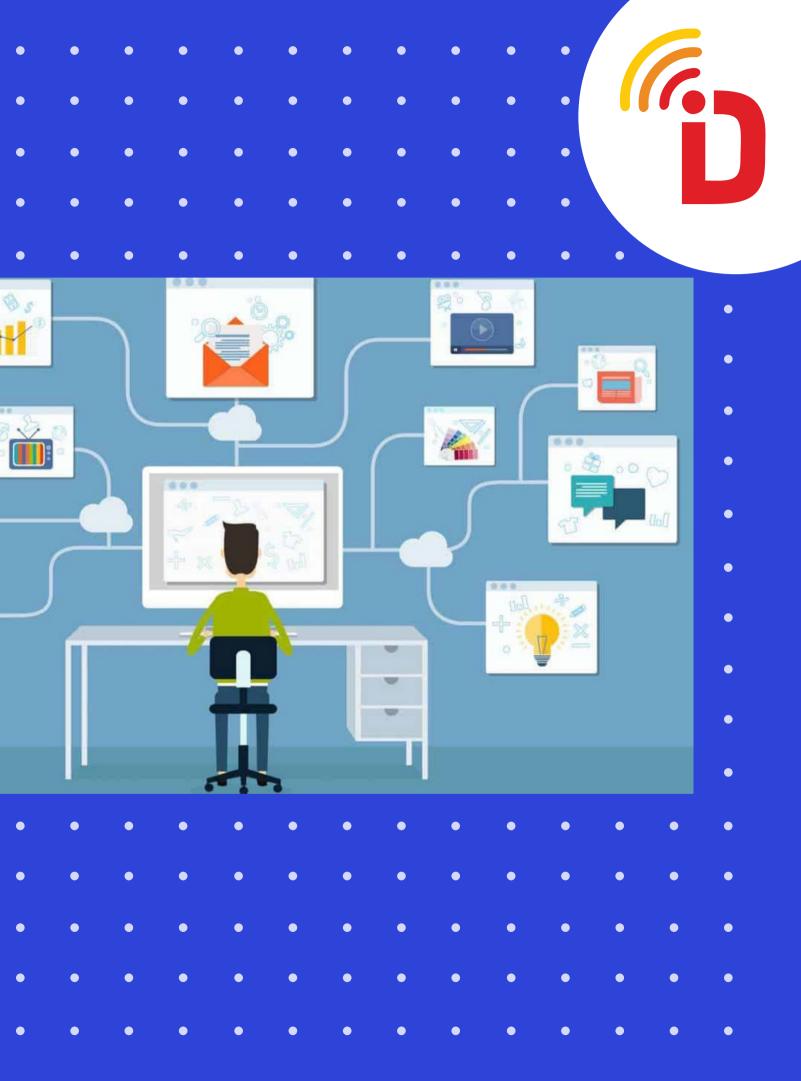

# WHAT IS PROGRAMMATIC ADVERTISING?

- In simple terms, <u>programmatic advertising</u> employs
- technology to automate previously time-consuming
- and inefficient manual tasks in the advertising
- industry.

#### <u>ng</u> employs consuming rtising